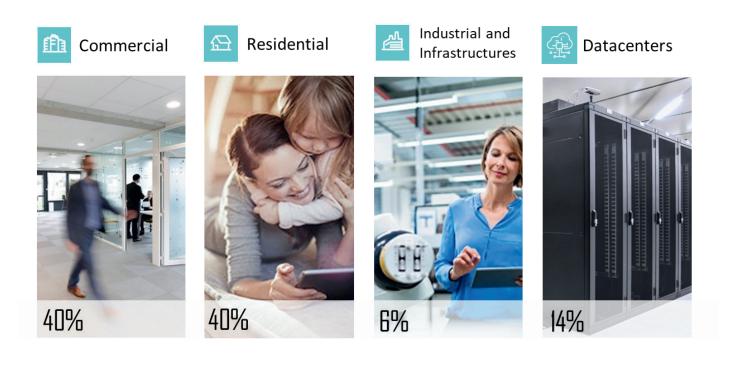

|                                                                   | <b>18 %</b><br>OF SALES<br>2015 | <b>33 %</b><br>OF SALE<br>2022                                                             | S OI                                  | 50 %<br>F SALES<br>DIUM TERM            |                                        |
|-------------------------------------------------------------------|---------------------------------|--------------------------------------------------------------------------------------------|---------------------------------------|-----------------------------------------|----------------------------------------|
| Datacenters                                                       | Nexpand<br>cabinets             | Connected pro                                                                              | ducts                                 | Energy effic                            | iency                                  |
| LIS DO<br>Distribution switchboard                                | Linkeo C<br>connecting systems  | Netatmo Air quality professional monitoring                                                | Uralife V smart<br>emergency lighting | New Keor UPS<br>(HPE 600kVA)<br>4.2 MIL | Green T <sup>*</sup><br>Dry transforme |
| SALES HAVE DOUBLE<br>SINCE 2017<br>AROUND 14%<br>OF SALES IN 2022 | Đ                               | CATEGORIES OF CON<br>PRODUCTS OUT OF M<br>100 CATEGORIES<br>AROUND 14%<br>OF SALES IN 2022 |                                       | TONS OF CO2E AV<br>BY CUSTOMERS I       | OIDED                                  |