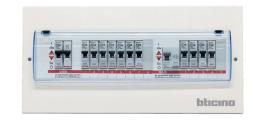

### Offices

BRG TOWER LOCATION HANOI PRODUCTS INSTALLED • WIRING DEVICE: GALION

GOVERNMENT OFFICE LOCATION HOANG HOA THAM, BA DINH, HA NOI PRODUCTS INSTALLED • BUSWAY 1600A SCP CU: 500M

TECHCOMBANK SAI GON LOCATION HO CHI MINH