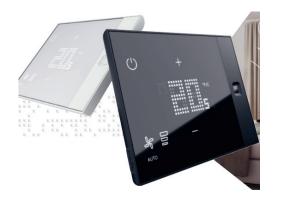

### **Connected Wiring Devices**

**Door Entry System** 

Smarther AC Control

**Consumer Unit** 