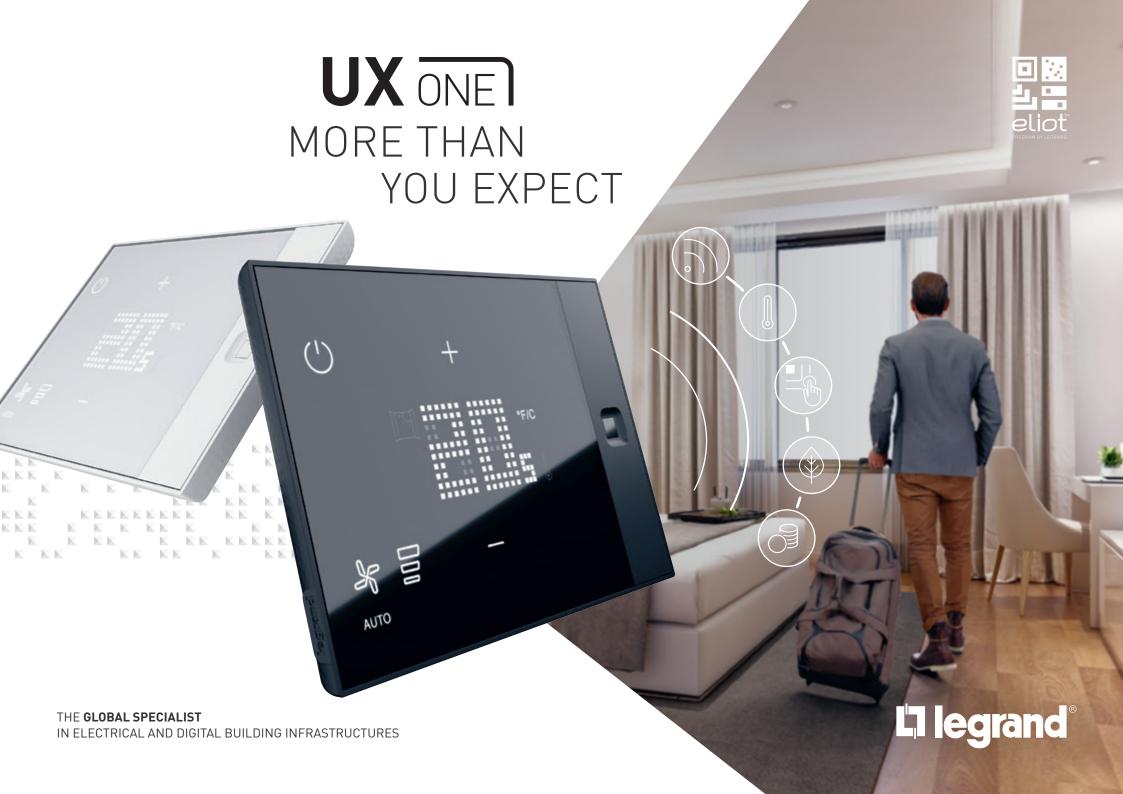

## UX ONE IS AN ALL-IN-ONE DEVICE REPLACING EXISTING THERMOSTAT

UX One is a smart and intuitive Guest Room Management System device to control HVAC, shading and light scenes management according to room occupancy and without additional room controller.

THE CONNECTED
SOLUTION
FOR SEAMLESS
RETROFIT HOTELS

UNIQUE
IN-ROOM GUEST
EXPERIENCE

#### **WELL-BEING**

- Intuitive at use with a LED backlight available only when you need it
- A complete set of additional peripherals to control all the room equipments: lights, curtains, services and relaxing scenarios
- Contactless experience with no need of Key Card and compatibility with Vocal Assistant to activate and control the room