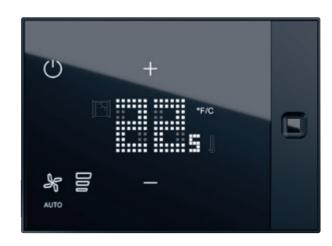

## UX ONE IS AN ALL-IN-ONE DEVICE REPLACING EXISTING THERMOSTAT

UX One is a smart and intuitive Guest Room Management System device to control HVAC, shading and light scenes management according to room occupancy and without additional room controller.

#### **WELL-BEING**

- Intuitive at use with a LED backlight available only when you need it
- A complete set of additional peripherals to control all the room equipments: lights, curtains, services and relaxing scenarios
- Contactless experience with no need of Key Card and compatibility with Vocal Assistant to activate and control the room

 $\mathbb{K}$ 

The UX One connected device provides a light thickness (< 12 mm) with texture on the side. Details make the difference.

The Legrand's connected thermostat UX One can be surface mounted or flush mounted. The surface mounted option provides a convenient solution for retrofit project.

# TIMELESS DESIGN

Asmart and intuitive device with built-in sensors for a better control of thermostat, shading and light scenes according to room occupancy.

Legrand's connected thermostat UX One is a scalable connected solution as it allows several possibilities with Legrand wireless devices.

PROXIMITY SENSOR

OCCUPANCY SENSOR

A CONNECTED
THERMOSTAT
AND REYOND

Temperature (VRV/VRF or Fan Control Unit)

Lights: On/Off, Dimmer Curtains: Up/Down/Stop