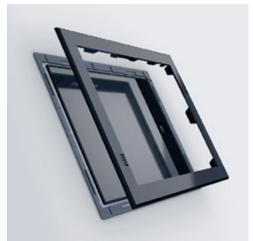

 $\mathbb{K}$ 

The UX One connected device provides a light thickness (< 12 mm) with texture on the side. Details make the difference.

The Legrand's connected thermostat UX One can be surface mounted or flush mounted. The surface mounted option provides a convenient solution for retrofit project.

Night

Fully recessed option, in wall or integrated into furniture.

All our customisation options are available at: www.uxforhotels.legrand.com

EVEN
FURTHER
WITH
CUSTOM
FEATURES