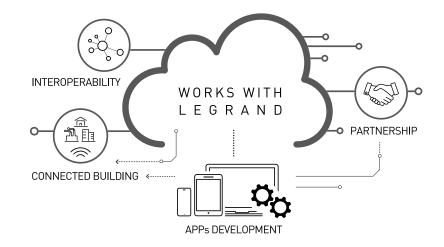

#### OPEN SYSTEM, FOR A PERFECT INTEGRATION

Open to 3rd part integrations thanks to standard protocoles and API's: PMS<sup>(1)</sup>, BMS<sup>(2)</sup>, HouseKeeping, Access Control, HVAC...

control

Access

#### WORKS WITH LEGRAND

The worldwide program connecting Legrand ecosystem to 3<sup>rd</sup> party in order to promote new services and products for connected buildings

Legrand's connected thermostat UX One and Amazon Alexa: a perfect combination for an unique quest experience.