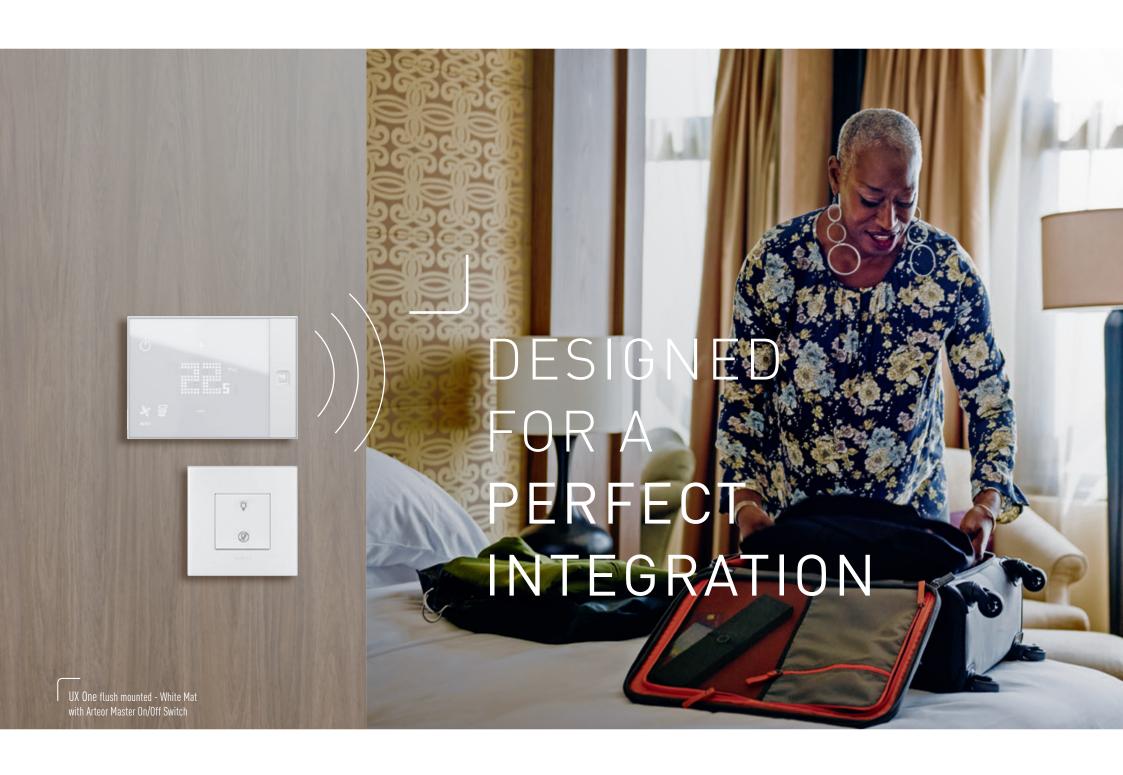

#### OPEN SYSTEM, FOR A PERFECT INTEGRATION

Open to 3rd part integrations thanks to standard protocoles and API's: PMS<sup>(1)</sup>, BMS<sup>(2)</sup>, HouseKeeping, Access Control, HVAC...

control

Access

TV. tablet

Hotel PMS

supervision