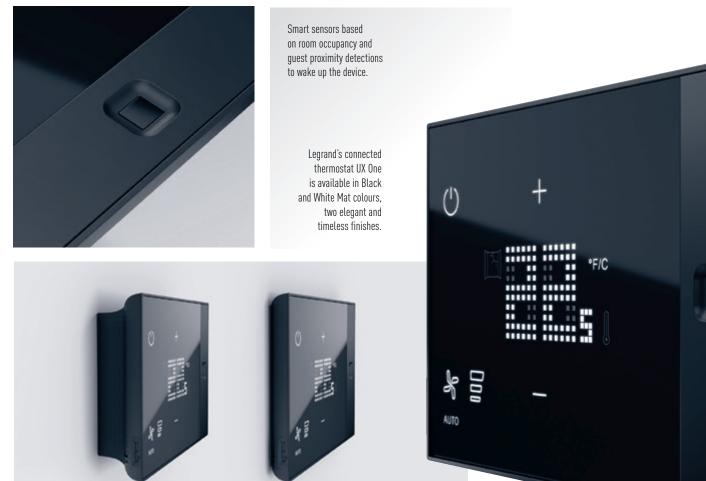

A minimal and refined design with thickness and glasseffect finish, the UX One connected thermostat was conceived for integration with all interior styles, and goes far beyond aesthetics for a richer user experience.

 $\mathbb{K}$ 

The UX One connected device provides a light thickness (< 12 mm) with texture on the side. Details make the difference.

The Legrand's connected thermostat UX One can be surface mounted or flush mounted. The surface mounted option provides a convenient solution for retrofit project.

# TIMELESS DESIGN

Asmart and intuitive device with built-in sensors for a better control of thermostat, shading and light scenes according to room occupancy.

Legrand's connected thermostat UX One is a scalable connected solution as it allows several possibilities with Legrand wireless devices.