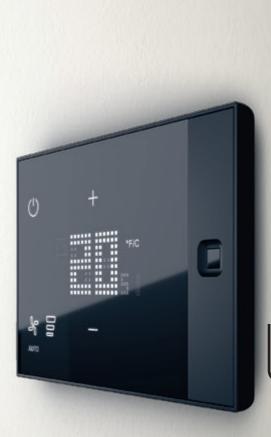

## UX ONE IS AN ALL-IN-ONE DEVICE REPLACING EXISTING THERMOSTAT

UX One is a smart and intuitive Guest Room Management System device to control HVAC, shading and light scenes management according to room occupancy and without additional room controller.

 $\mathbb{K}$ 

The UX One connected device provides a light thickness (< 12 mm) with texture on the side. Details make the difference.

The Legrand's connected thermostat UX One can be surface mounted or flush mounted. The surface mounted option provides a convenient solution for retrofit project.

# TIMELESS DESIGN

Asmart and intuitive device with built-in sensors for a better control of thermostat, shading and light scenes according to room occupancy.

Legrand's connected thermostat UX One is a scalable connected solution as it allows several possibilities with Legrand wireless devices.

PROXIMITY SENSOR

OCCUPANCY SENSOR

A CONNECTED
THERMOSTAT
AND REYOND

Temperature (VRV/VRF or Fan Control Unit)

Lights: On/Off, Dimmer Curtains: Up/Down/Stop