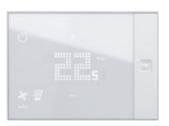

## UX ONE IS AN ALL-IN-ONE DEVICE REPLACING EXISTING THERMOSTAT

UX One is a smart and intuitive Guest Room Management System device to control HVAC, shading and light scenes management according to room occupancy and without additional room controller.

A minimal and refined design with thickness and glasseffect finish, the UX One connected thermostat was conceived for integration with all interior styles, and goes far beyond aesthetics for a richer user experience.

 $\mathbb{K}$ 

The UX One connected device provides a light thickness (< 12 mm) with texture on the side. Details make the difference.

The Legrand's connected thermostat UX One can be surface mounted or flush mounted. The surface mounted option provides a convenient solution for retrofit project.

# TIMELESS DESIGN

Asmart and intuitive device with built-in sensors for a better control of thermostat, shading and light scenes according to room occupancy.

Legrand's connected thermostat UX One is a scalable connected solution as it allows several possibilities with Legrand wireless devices.