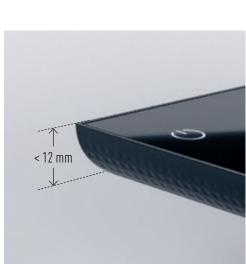

 $\mathbb{K}$ 

The UX One connected device provides a light thickness (< 12 mm) with texture on the side. Details make the difference.

The Legrand's connected thermostat UX One can be surface mounted or flush mounted. The surface mounted option provides a convenient solution for retrofit project.