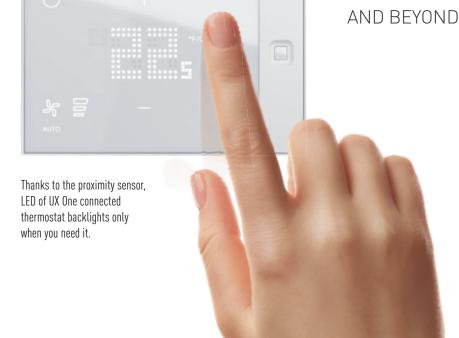

#### **WELL-BEING**

- Intuitive at use with a LED backlight available only when you need it
- A complete set of additional peripherals to control all the room equipments: lights, curtains, services and relaxing scenarios
- Contactless experience with no need of Key Card and compatibility with Vocal Assistant to activate and control the room

# TIMELESS DESIGN

Asmart and intuitive device with built-in sensors for a better control of thermostat, shading and light scenes according to room occupancy.

Legrand's connected thermostat UX One is a scalable connected solution as it allows several possibilities with Legrand wireless devices.

PROXIMITY SENSOR

OCCUPANCY SENSOR

A CONNECTED
THERMOSTAT
AND REYOND

Temperature (VRV/VRF or Fan Control Unit)

Lights: On/Off, Dimmer Curtains: Up/Down/Stop