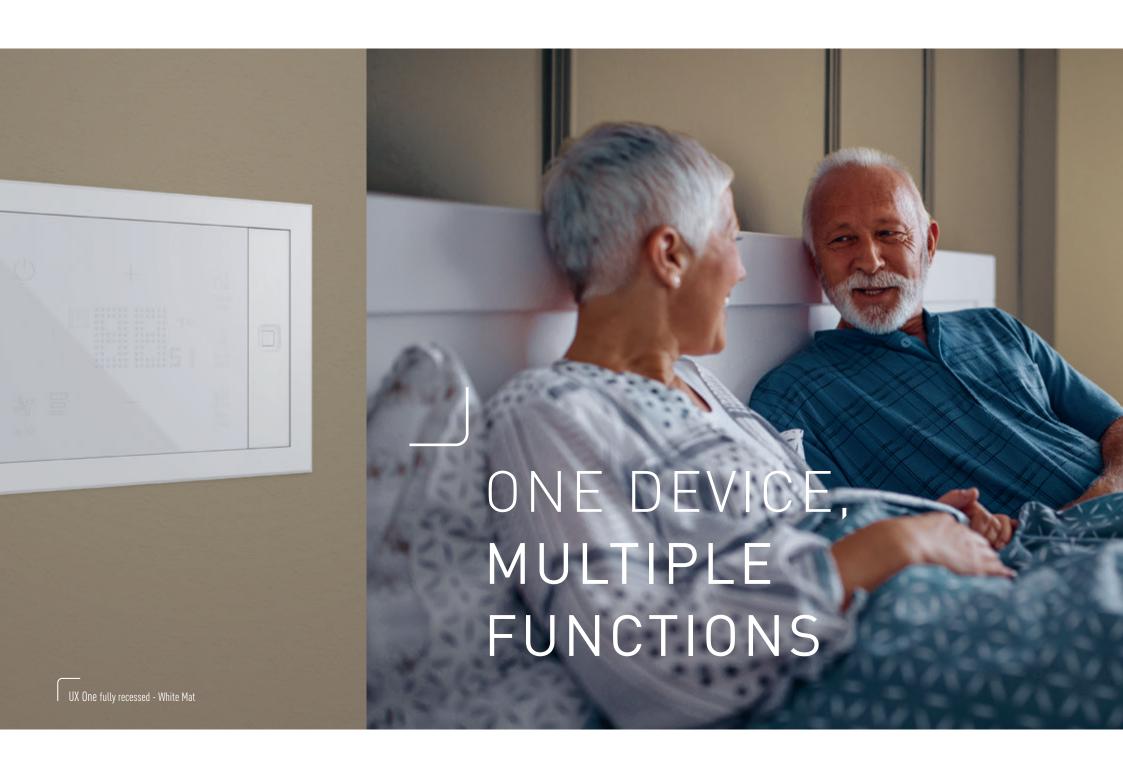

## UX ONE IS AN ALL-IN-ONE DEVICE REPLACING EXISTING THERMOSTAT

UX One is a smart and intuitive Guest Room Management System device to control HVAC, shading and light scenes management according to room occupancy and without additional room controller.

# TIMELESS DESIGN

Asmart and intuitive device with built-in sensors for a better control of thermostat, shading and light scenes according to room occupancy.

Legrand's connected thermostat UX One is a scalable connected solution as it allows several possibilities with Legrand wireless devices.