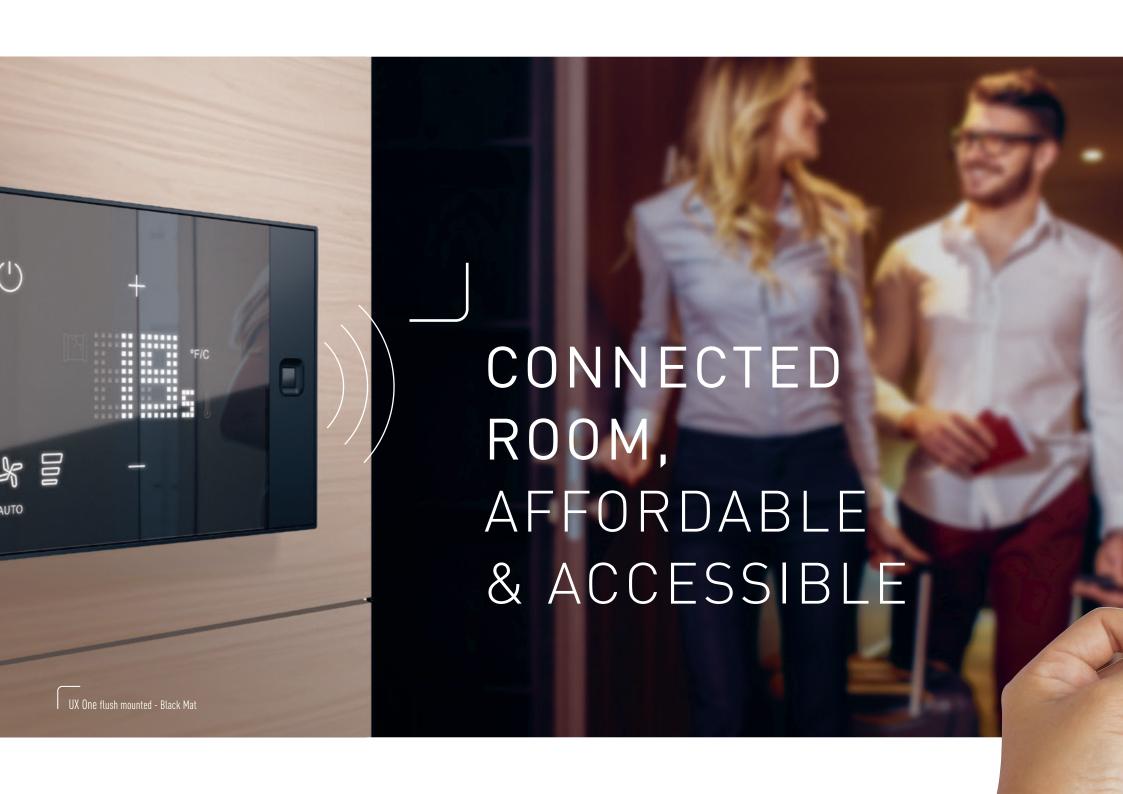

## UX ONE IS AN ALL-IN-ONE DEVICE REPLACING EXISTING THERMOSTAT

UX One is a smart and intuitive Guest Room Management System device to control HVAC, shading and light scenes management according to room occupancy and without additional room controller.

THE CONNECTED
SOLUTION
FOR SEAMLESS
RETROFIT HOTELS

 $\mathbb{K}$ 

The UX One connected device provides a light thickness (< 12 mm) with texture on the side. Details make the difference.

The Legrand's connected thermostat UX One can be surface mounted or flush mounted. The surface mounted option provides a convenient solution for retrofit project.