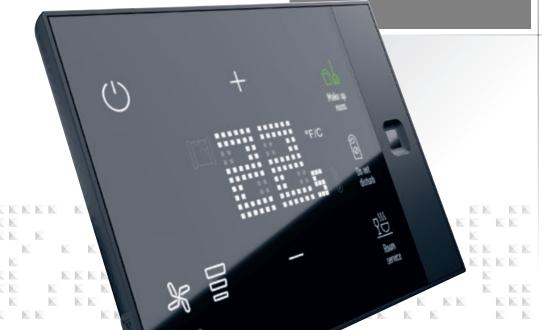

## UX ONE IS AN ALL-IN-ONE DEVICE REPLACING EXISTING THERMOSTAT

UX One is a smart and intuitive Guest Room Management System device to control HVAC, shading and light scenes management according to room occupancy and without additional room controller.

A minimal and refined design with thickness and glasseffect finish, the UX One connected thermostat was conceived for integration with all interior styles, and goes far beyond aesthetics for a richer user experience.

 $\mathbb{K}$ 

The UX One connected device provides a light thickness (< 12 mm) with texture on the side. Details make the difference.

The Legrand's connected thermostat UX One can be surface mounted or flush mounted. The surface mounted option provides a convenient solution for retrofit project.

# TIMELESS DESIGN

Asmart and intuitive device with built-in sensors for a better control of thermostat, shading and light scenes according to room occupancy.

Legrand's connected thermostat UX One is a scalable connected solution as it allows several possibilities with Legrand wireless devices.

PROXIMITY SENSOR

OCCUPANCY SENSOR

A CONNECTED
THERMOSTAT
AND REYOND

Temperature (VRV/VRF or Fan Control Unit)

Lights: On/Off, Dimmer Curtains: Up/Down/Stop

#### SERVICES

<u>P</u>

Do not disturb

Make up room

Room service

#### AMBIANCE SCENES

Master OFF

Reading

Night