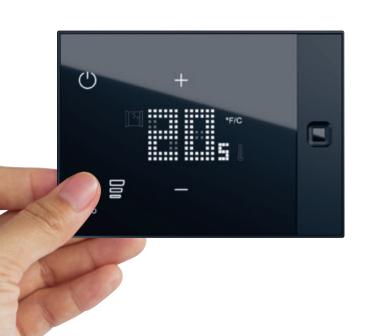

## UX ONE IS AN ALL-IN-ONE DEVICE REPLACING EXISTING THERMOSTAT

UX One is a smart and intuitive Guest Room Management System device to control HVAC, shading and light scenes management according to room occupancy and without additional room controller.

 $\mathbb{K}$ 

The UX One connected device provides a light thickness (< 12 mm) with texture on the side. Details make the difference.

The Legrand's connected thermostat UX One can be surface mounted or flush mounted. The surface mounted option provides a convenient solution for retrofit project.

# TIMELESS DESIGN

Asmart and intuitive device with built-in sensors for a better control of thermostat, shading and light scenes according to room occupancy.

Legrand's connected thermostat UX One is a scalable connected solution as it allows several possibilities with Legrand wireless devices.