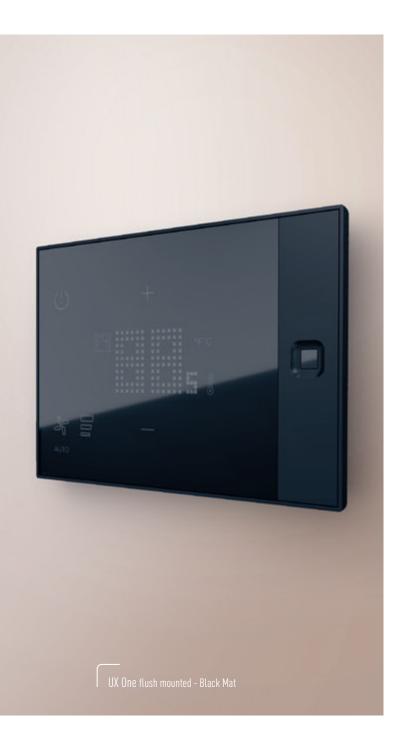

A minimal and refined design with thickness and glasseffect finish, the UX One connected thermostat was conceived for integration with all interior styles, and goes far beyond aesthetics for a richer user experience.

 $\mathbb{K}$ 

The UX One connected device provides a light thickness (< 12 mm) with texture on the side. Details make the difference.

The Legrand's connected thermostat UX One can be surface mounted or flush mounted. The surface mounted option provides a convenient solution for retrofit project.