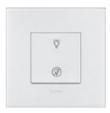

PROXIMITY SENSOR

OCCUPANCY SENSOR

A CONNECTED
THERMOSTAT
AND REYOND

Temperature (VRV/VRF or Fan Control Unit)

Lights: On/Off, Dimmer Curtains: Up/Down/Stop

#### SERVICES

<u>P</u>

Do not disturb

Make up room

Room service

#### AMBIANCE SCENES

Master OFF

Reading

Night